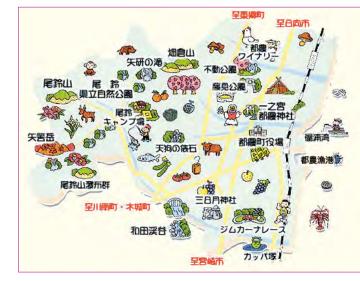

# 都農ワイナリー 2016年産ワイン 好評発売中!

美しい日向灘と尾鈴連山に囲まれたワイナリーは地元密着の観光地です。ワイナリーを通して田舎の楽しさを味わえます。ワイナリーにある「都農ファームカフェ」ではワインと軽食も楽しめます。

### 日向国 一之宮都農神社夏祭

8月1日・2日の2日間開催。 日豊本線三大祭として多くの 人で賑わいます。

12月4日・5日には冬大祭も 実施されます。

# 日本の滝百選「矢研の滝」

尾鈴山を中心とする尾鈴県立自然公園内にある尾鈴山瀑布群きっての勇壮かつ荘厳な名瀑。夏は涼を求めてたくさんのハイカーが訪れます。

### 道の駅「つの」大盛況!

# 都農町観光マップ