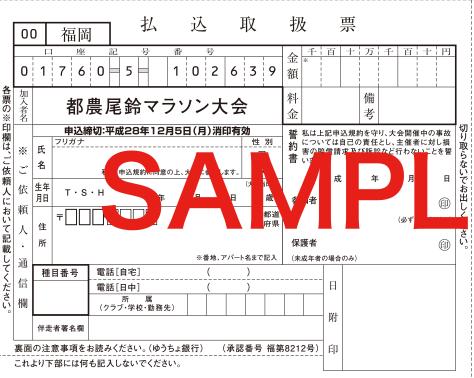

# 専用振替払込用紙(1人1枚)

下記の専用振替払込用紙(コピー不可)に 必要事項をご記入の上、参加料を添えて、 ゆうちょ銀行または郵便局窓口でお申し込み ください。確認用にコピーを大会まで保存さ れることをおすすめします。

※払込手数料130円(窓口)

#### (ご注意)

・この用紙は、機械で処理します ので、金額を記入する際は、枠内 にはっきりと記入してください。 また、本票を汚したり、折り曲げ たりしないでください。

この用紙は、ゆうちょ銀行又は 郵便局の払込機能付きATMでも ご利用いただけます

・この払込書を、ゆうちょ銀行又 は郵便局の渉外員にお預けになる ときは、引換えに預り証を必ずお受 け取りください。

・この用紙による、払込料金は、 ご依頼人様が負担することとなり ます

ご依頼人様からご提出いただき ました払込書に記載されたおとこ ろ、おなまえ等は、加入者様に通 知されます

この受領証は、払込みの証拠と なるものですから大切に保管して ください。

> 収入印紙 課税相当額以上 -印- +

※この振替控えは大会終了後まで保管しておいてください。※当日のご案内は、大会2週間前~10日前にお送りいたしま ※エントリーに関するお問い合わせは、大会事務局までお願いいたします。 、大会2週間前~10日前にお送りいたします。